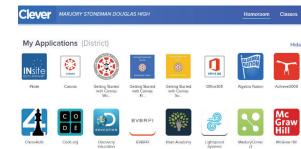

## **Accessing Your Course in Canvas:**

- 1. On the Clever launch pad click on the Canvas icon (seen right)
- 2. Select the course you want to interact with from the Canvas dashboard
- 3. Navigate and complete the content assigned by your teacher