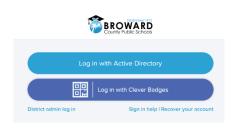

### Students with a Personal (Not School Loaned) Laptop:

- 1. Open a web browser (chrome is preferred)
- 2. Go to sso.browardschools.com (bookmark this page)
- 3. Click "Log in with Active Directory"
- 4. Enter your student log in information
- 5. You should see your launch pad resources
- 6. password resets call BCPS ETS Department 754-321-0411

#### Students with a School Loaned Laptop:

- 1. As soon as you log into the laptop, a web browser should open to: sso.browardschools.com
- 2. Click on the "Launch Pad" icon
- 3. You should see your launch pad resources