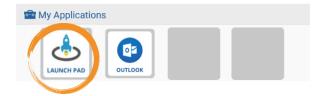

#### Students with a School Loaned Laptop:

- 1. As soon as you log into the laptop, a web browser should open to: sso.browardschools.com
- 2. Click on the "Launch Pad" icon
- 3. You should see your launch pad resources