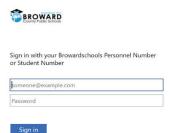

### Students with a Personal (Not School Loaned) Laptop:

- 1. Open a web browser (chrome is preferred)
- 2. Go to sso.browardschools.com (bookmark this page)
- 3. Click "Log in with Active Directory"
- 4. Enter your student log in information
- 5. You should see your launch pad resources
- 6. password resets call BCPS ETS Department 754-321-0411